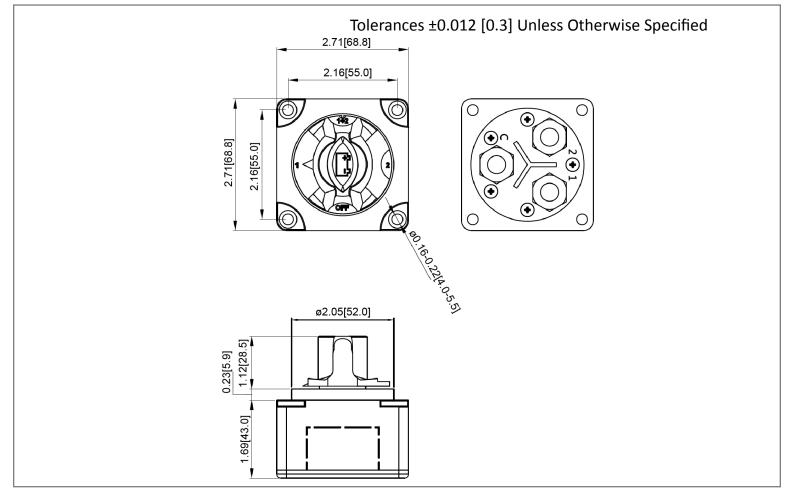

BE2



# Mechanical Dimensions: Inches [mm]



### **Circuit Diagram**

| SPST OFF-ON | OFF        | ON |
|-------------|------------|----|
|             | <b>↑ ↑</b> | ŤŤ |
|             |            |    |

#### **Electrical Specifications**

| Continuous Rating     | 300A 12-48V DC      |
|-----------------------|---------------------|
| Intermittent Rating   | 700A                |
| Cranking Rating       | 1000A for 5secs     |
| Insulation Resistance | DC 500V 1M ohm Min. |
| Operation Temperature | -40°C ~ 85°C        |

#### **Material Specifications**

|                      | IP66                      |
|----------------------|---------------------------|
| Housing              | Nylon with 30% Fiberglass |
| Bottom               | РВТ                       |
| Terminals / Contacts | Copper, Silver plated     |
| Actuator